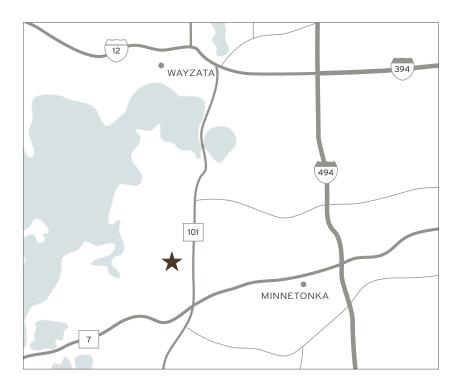

## Welcome to **Dunibar Court**

Zehnder Homes is absolutely thrilled to introduce our latest development Dunibar Court. Nestled among the privacy of mature trees and precious wetlands, and just over 1 mile from the shores of Lake Minnetonka — this new 5-lot custom home build site is located in one of the most sought-after areas in the Twin Cities.