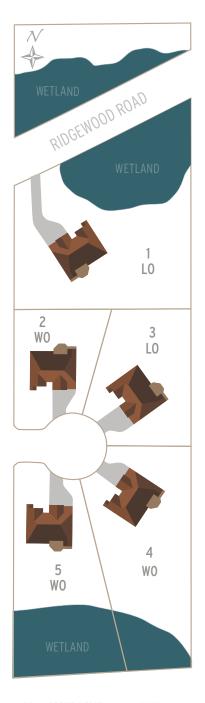

## Welcome to **Dunibar Court**

Zehnder Homes is absolutely thrilled to introduce our latest development Dunibar Court. Nestled among the privacy of mature trees and precious wetlands, and just over 1 mile from the shores of Lake Minnetonka — this new 5-lot custom home build site is located in one of the most sought-after areas in the Twin Cities.

- Five custom homes sites
- Custom home packages
- Minnetonka Schools (Deephaven Elementary)

| LOT | LOT SIZE (ACRES) | BUILD   |
|-----|------------------|---------|
| 1   | 1.51             | LOOKOUT |
| 2   | 0.51             | WALKOUT |
| 3   | 0.64             | LOOKOUT |
| 4   | 1.48             | WALKOUT |
| 5   | 2.24             | WALKOUT |