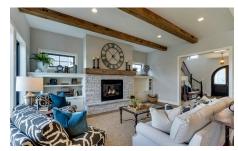

#### **Features**

- Custom cabinets with soft-close guides
- Granite countertops with tile backsplash
- Gourmet kitchen with stainless steel appliances
- 9' Knockdown ceilings
- 4" tongue & groove hardwood floors
- Enameled, solid 3-panel doors
- 3 1/2" enameled casing around windows and doors
- 4 1/2" enameled base throughout home
- Great room with stone fireplace and built-in cabinets