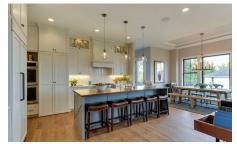

#### **Features**

- Custom cabinets with soft-close guides
- Granite countertops with tile backsplash
- Gourmet kitchen with stainless steel appliances
- 9' Knockdown ceilings
- 4" tongue & groove hardwood floors
- Enameled, solid 3-panel doors
- 3 1/2" enameled casing around windows and doors
- 4 1/2" enameled base throughout home
- Great room with stone fireplace and built-in cabinets