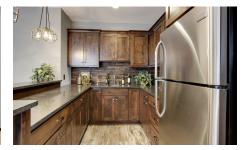

#### **Features**

- Custom cabinets with soft-close guides
- Granite countertops with tile backsplash
- Gourmet kitchen with stainless steel appliances
- 9' Knockdown ceilings
- 4" tongue & groove hardwood floors
- Enameled, solid 3-panel doors
- 3 1/2" enameled casing around windows and doors
- 4 1/2" enameled base throughout home
- Great room with stone fireplace and built-in cabinets