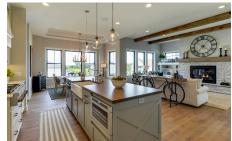

#### **Features**

- Custom cabinets with soft-close guides
- Granite countertops with tile backsplash
- Gourmet kitchen with stainless steel appliances
- 9' Knockdown ceilings
- 4" tongue & groove hardwood floors
- Enameled, solid 3-panel doors
- 3 1/2" enameled casing around windows and doors
- 4 1/2" enameled base throughout home
- Great room with stone fireplace and built-in cabinets