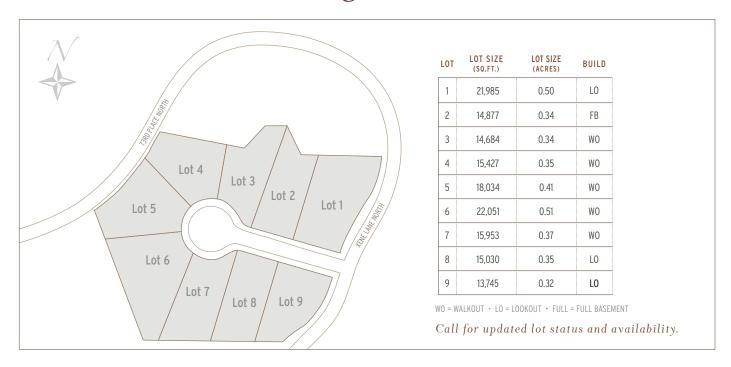

# Welcome to The Palisades at Nottingham

Zehnder Homes is proud to present its latest development in one of Maple Grove's most sought after communities. The Palisades at Nottingham features nine cul-de-sac lots located within the Nottingham neighborhood offering two private community pool and park areas and direct access to miles of trails located within the Three Rivers Park District. Conveniently located to ample shopping and entertainment options. Award winning Maple Grove schools.

- Custom home packages from the \$700s
- Nine cul-de-sac custom homes sites
- Two private community pool and park recreation areas
- Direct access to expansive trail system
- Basswood Elementary, Maple Grove Middle School, Maple Grove Senior High