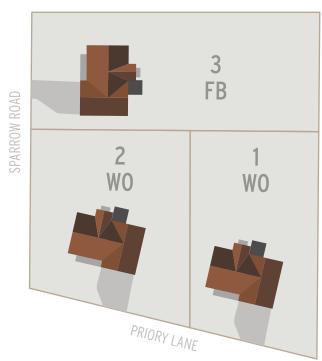

- · Three custom homes sites
- Custom home packages
- Minnetonka Schools (Deephaven Elementary)

| LOT | LOT SIZE<br>(SQ.FT.) | LOT SIZE<br>(ACRES) | BUILD         |
|-----|----------------------|---------------------|---------------|
| 1   | 25,052               | 0.58                | WALKOUT       |
| 2   | 24,205               | 0.56                | WALKOUT       |
| 3   | 30,329               | 0.70                | FULL BASEMENT |