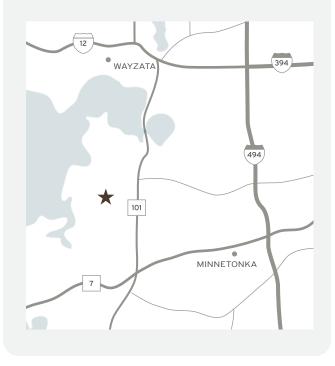

## Highgate

Zehnder Homes is truly excited to introduce Highgate, our latest development. Nestled among the privacy of mature trees and precious wetlands, and just over 1 mile from the shores of Lake Minnetonka — this new 3-lot custom home build site is located in one of the most sought-after areas in the Twin Cities.

Call for updated lot status and availability.